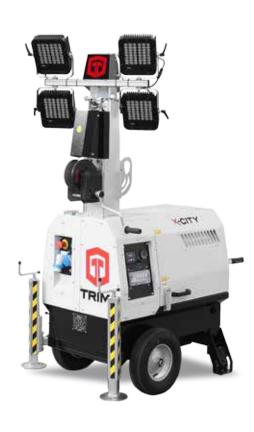

4X160W LED - 5,5M

TRIME
Lighting Tower Specialist

Our engineers know that the market needs a lighting tower that is rugged, long lasting and safe. The X-CI-TY has been created beginning from these characteristics. It is the best solution to your needs and guarantees 2600 sqm of illuminated area. 26 units can be loaded on a standard truck. To all of this, we added the technology that allows for maximum fuel efficiency and reliability.

400 Kg

2600 sqm

41 (l) - 0,5(l/h)

- Multi directionally adjustable and tiltable floodlights
- Telescopic vertical mast 5,5m
- Manual lifting system by winch complete with auto-breaking system
- Galvanized metalworks
- 80 µm powder coating
- Very compact dimensions for easy handling & transportability, up to 26 units per truck
- Central lifting eye, and forklift pockets for effective handling
- Guided main coiled cable to avoid damage during tower operation
- Control panel alarms for engine protection and fuel level indicator
- Circuit breaker for electrical protection against overload
- External emergency stop button
- Certified wind stability up tp 110 km/h
- Height adjustable stabilizers
- On board levels for guidance during stabilization
- Winch cover
- 2 retactable galvanized handles

#### technical data

| General                      |                |
|------------------------------|----------------|
| Dimensions min. (LxWxH) (mm) | 1170X866X2297  |
| Dimensions max (LxWxH) (mm)  | 1635X1226X5500 |
| Dry weight                   | Kg 400         |
| Engine battery               | 12 V - 38 Ah   |
| Fuel tank capacity           | 41             |
| Noise level                  | 65dBA 7m       |
| Floodlights                  |                |
| Туре                         | LED            |
| Floodlights installed        | 4              |
| Floodlights power            | 160W           |
| IP level                     | 65             |
| Mast                         |                |
| Lifting method               | Manual         |
| Maximum Height               | 5500 mm        |
| Maximum Wind Speed           | 110 km/h       |
|                              |                |