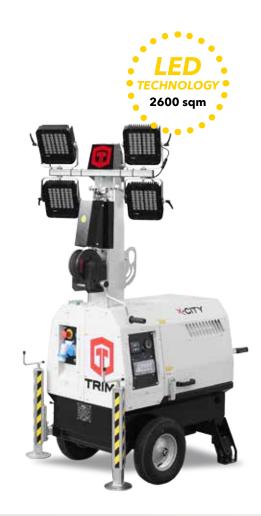

4X160W LED - 5,5M

TRIME
Lighting Tower Specialist

Our engineers know that the market needs a lighting tower that is rugged, long lasting and safe. The X-CI-TY has been created beginning from these characteristics. It is the best solution to your needs and guarantees 2600 sqm of illuminated area. 26 units can be loaded on a standard truck. To all of this, we added the technology that allows for maximum fuel efficiency and reliability.

400 Kg

2600 sqm

41 (l) - 0,5(l/h)

- Multi directionally adjustable and tiltable floodlights
- Telescopic vertical mast 5,5m
- Manual lifting system by winch complete with auto-breaking system
- Galvanized metalworks
- 80 µm powder coating
- Very compact dimensions for easy handling & transportability, up to 26 units per truck
- Central lifting eye, and forklift pockets for effective handling
- Guided main coiled cable to avoid damage during tower operation
- Control panel alarms for engine protection and fuel level indicator
- Circuit breaker for electrical protection against overload
- External emergency stop button
- Certified wind stability up tp 110 km/h
- Height adjustable stabilizers
- On board levels for guidance during stabilization
- Winch cover
- 2 retactable galvanized handles

# 2600 sqm