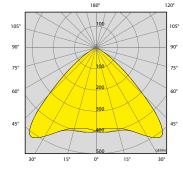

Voltage                       | 230 V             |
| Power available to auxiliary socket | 3,2 kVA @ cos φ 1 |

| Engine                           |                     |
|----------------------------------|---------------------|
| Model                            | Yanmar L70AE        |
| Number of cylinder               | 1                   |
| Displacement                     | 320 cm <sup>3</sup> |
| Engine speed                     | 3000 rpm            |
| Fuel consumption                 | 0,5 l/h             |
| Average runtime before refueling | 82 h                |
| Cooling system                   | air                 |
|                                  |                     |

## Standard load delivery

## 26 sets



Units Per Truck

#### Illuminated area

# 2600 sqm







## TRIME s.r.l.

Strada per Robecco, snc 20081 Cassinetta di Lugagnano (MI) - Italy Tel. +39 02 942 1724

Sales Dept. +39 0382 406 252 www.trime.it - info@trime.it