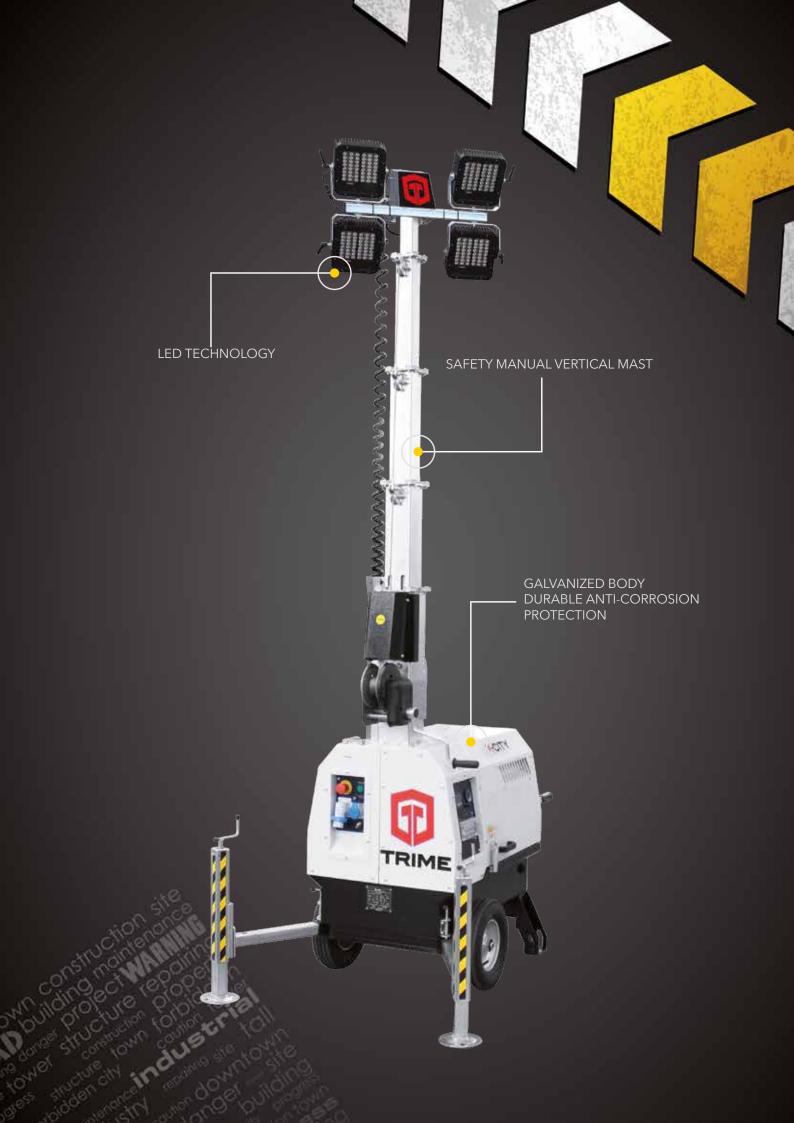

4X160W LED - 5,5M

TRIME
Lighting Tower Specialist

Our engineers know that the market needs a lighting tower that is rugged, long lasting and safe. The X-CI-TY has been created beginning from these characteristics. It is the best solution to your needs and guarantees 2600 sqm of illuminated area. 26 units can be loaded on a standard truck. To all of this, we added the technology that allows for maximum fuel efficiency and reliability.

400 Kg

2600 sqm

41 (l) - 0,5(l/h)

- Multi directionally adjustable and tiltable floodlights
- Telescopic vertical mast 5,5m
- Manual lifting system by winch complete with auto-breaking system
- Galvanized metalworks
- 80 µm powder coating
- Very compact dimensions for easy handling & transportability, up to 26 units per truck
- Central lifting eye, and forklift pockets for effective handling
- Guided main coiled cable to avoid damage during tower operation
- Control panel alarms for engine protection and fuel level indicator
- Circuit breaker for electrical protection against overload
- External emergency stop button
- Certified wind stability up tp 110 km/h
- Height adjustable stabilizers
- On board levels for guidance during stabilization
- Winch cover
- 2 retactable galvanized handles

#### technical data

| General                      |                |
|------------------------------|----------------|
| Dimensions min. (LxWxH) (mm) | 1170X866X2297  |
| Dimensions max (LxWxH) (mm)  | 1635X1226X5500 |
| Dry weight                   | Kg 400         |
| Engine battery               | 12 V - 38 Ah   |
| Fuel tank capacity           | 41             |
| Noise level                  | 65dBA 7m       |
| Floodlights                  |                |
| Туре                         | LED            |
| Floodlights installed        | 4              |
| Floodlights power            | 160W           |
| IP level                     | 65             |
| Mast                         |                |
| Lifting method               | Manual         |
| Maximum Height               | 5500 mm        |
| Maximum Wind Speed           | 110 km/h       |
|                              |                |

| Generator-double isolation          |                   |
|-------------------------------------|-------------------|
| Model                               | Linz SP 10M       |
| Rated Output                        | 4,2 kVA           |
| Rated Frequency                     | 50 Hz             |
| Rated Voltage                       | 230 V             |
| Power available to auxiliary socket | 3,2 kVA @ cos φ 1 |

| Engine                           |                     |
|----------------------------------|---------------------|
| Model                            | Yanmar L70AE        |
| Number of cylinder               | 1                   |
| Displacement                     | 320 cm <sup>3</sup> |
| Engine speed                     | 3000 rpm            |
| Fuel consumption                 | 0,5 l/h             |
| Average runtime before refueling | 82 h                |
| Cooling system                   | air                 |
|                                  |                     |