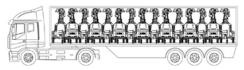

# **APPLICATIONS**

Special events

Rural & hard to reach areas

Emergency response

Construction & work sites

Gas, oil & mining operations

Military applications

26 **Units Per Truck** 

You can place 26 units on a single vehicle thanks to one of the compactest footprints on the market.

## Standard load delivery

## 26 sets

Units Per Truck