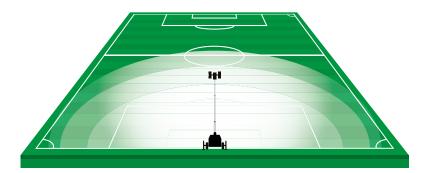

ed Voltage                       | 230 V             |
| Power available to auxiliary socket | 3,2 kVA @ cos φ 1 |

| Engine                           |                     |
|----------------------------------|---------------------|
| Model                            | Yanmar L70AE        |
| Number of cylinder               | 1                   |
| Displacement                     | 320 cm <sup>3</sup> |
| Engine speed                     | 3000 rpm            |
| Fuel consumption                 | 0,5 l/h             |
| Average runtime before refueling | 82 h                |
| Cooling system                   | air                 |
|                                  |                     |

## Standard load delivery

## 26 sets



Units Per Truck

#### Illuminated area

# 2600 sqm







## TRIME s.r.l.

Strada per Robecco, snc 20081 Cassinetta di Lugagnano (MI) - Italy Tel. +39 02 942 1724

Sales Dept. +39 0382 406 252 www.trime.it - info@trime.it