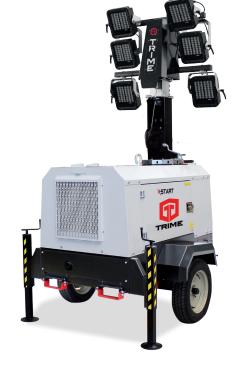

Our engineers know that the market needs a lighting tower that is rugged, long lasting and safe. The X-START LED has been created beginning from these characteristics. It is the best solution to your needs and guarantees 4200 sqm of illuminated area. 14 units can be loaded on a standard truck. To all of this, we added the technology that allows for maximum fuel efficiency and reliability.

706Kg

4200 sqm 80(l) - 0,55(l/h)

- Multi-directionally adjustable and tiltable floodlights
- 7 sections vertical tower 8,5 m, 340° rotatable
- Galvanized metalworks
- 80 µm powder coating
- Very compact dimensions for easy handling & transportability, up to 14 units per truck
- Central lifting eye, forklift pockets for effective handling
- Plug & play, colour coded cables and connectors
- Guided main coiled cable to avoid damage during tower operation
- Control panel alarms for engine proteciton and fuel level indicator
- Circuit breaker for electrical protection against overload
- External emergency stop button
- Certified wind stability up tp 80 km/h
- 5 height adjustable stabilizers
- On board levels for guidance during stabilization

#### technical data

| Dimensions & weight       |                          |
|---------------------------|--------------------------|
| Dimensions min. (mm)      | 1830x1370x2560           |
| Dimensions max. (mm)      | 2420x2530x8500           |
| Total weight without fuel | 706 Kg                   |
|                           |                          |
| Features                  |                          |
| Rotation                  | 340°                     |
| Floodlights               | 6x160W                   |
| Lamps                     | LED                      |
| Options                   | Homologated road trailer |