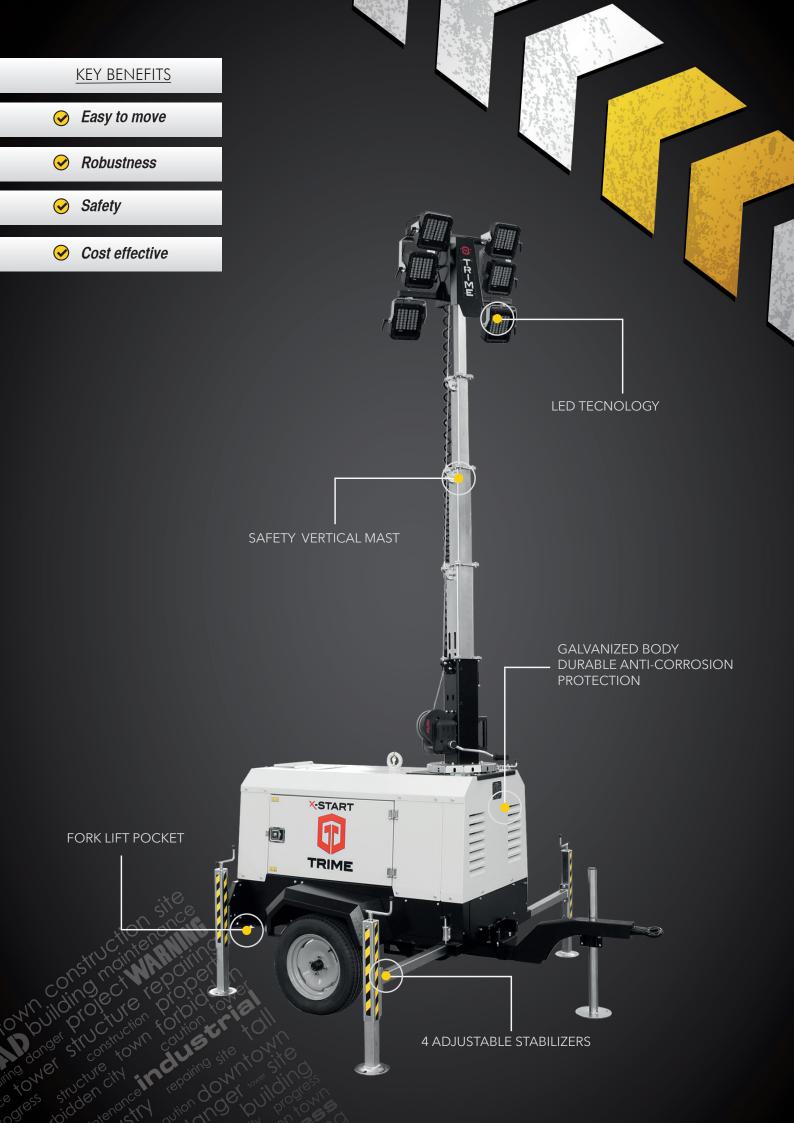

Our engineers know that the market needs a lighting tower that is rugged, long lasting and safe. The X-START LED has been created beginning from these characteristics. It is the best solution to your needs and guarantees 4200 sqm of illuminated area. 14 units can be loaded on a standard truck. To all of this, we added the technology that allows for maximum fuel efficiency and reliability.

706Kg

4200 sqm 80(l) - 0,55(l/h)

- Multi-directionally adjustable and tiltable floodlights
- 7 sections vertical tower 8,5 m, 340° rotatable
- Galvanized metalworks
- 80 µm powder coating
- Very compact dimensions for easy handling & transportability, up to 14 units per truck
- Central lifting eye, forklift pockets for effective handling
- Plug & play, colour coded cables and connectors
- Guided main coiled cable to avoid damage during tower operation
- Control panel alarms for engine proteciton and fuel level indicator
- Circuit breaker for electrical protection against overload
- External emergency stop button
- Certified wind stability up tp 80 km/h
- 5 height adjustable stabilizers
- On board levels for guidance during stabilization

#### technical data

| Dimensions & weight       |                          |
|---------------------------|--------------------------|
| Dimensions min. (mm)      | 1830x1370x2560           |
| Dimensions max. (mm)      | 2420x2530x8500           |
| Total weight without fuel | 706 Kg                   |
|                           |                          |
| Features                  |                          |
| Rotation                  | 340°                     |
| Floodlights               | 6x160W                   |
| Lamps                     | LED                      |
| Options                   | Homologated road trailer |

| Engine                  |             |
|-------------------------|-------------|
| Model                   | Kubota Z482 |
| Fuel                    | Diesel      |
| r.p.m                   | 1500        |
| Tank capacity (I)       | 80          |
| Consumption (I/h)       | 0,55        |
| Running time (h)        | 145         |
| Noise level (dBA) at 7m | 65          |
|                         |             |

| Options              | nomologated road trailer |
|----------------------|--------------------------|
|                      |                          |
| Alternator           |                          |
| Model                | Synchronous              |
| Frequency (Hz)       | 50                       |
| Insulation class     | Н                        |
| Degree of protection | IP23                     |
| Single phase voltage | 3,5 kVA - 230V           |
| Auxiliary outlets    | 1 kVA                    |
|                      |                          |