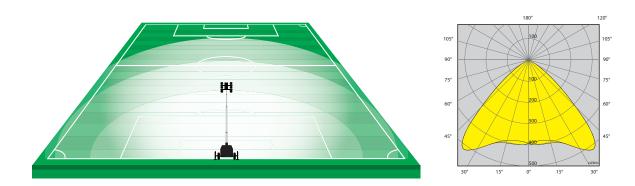

Our engineers know that the market needs a lighting tower that is rugged, long lasting and safe. The X-START LED has been created beginning from these characteristics. It is the best solution to your needs and guarantees 4200 sqm of illuminated area. 14 units can be loaded on a standard truck. To all of this, we added the technology that allows for maximum fuel efficiency and reliability.

# 4200 sqm

Units Per Truck