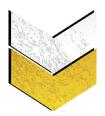

Our engineers know that the market needs a lighting tower that is rugged, long lasting and safe. The X-START LED has been created beginning from these characteristics. It is the best solution to your needs and guarantees 4200 sqm of illuminated area. 14 units can be loaded on a standard truck. To all of this, we added the technology that allows for maximum fuel efficiency and reliability.

## **APPLICATIONS**

Special events

Rural & hard to reach areas

Emergency response

Construction & work sites

Gas, oil & mining operations

Military applications

8,5m

706Kg

4200 sqm 80(l) - 0,55(l/h)

- Multi-directionally adjustable and tiltable floodlights
- 7 sections vertical tower 8,5 m, 340° rotatable
- Galvanized metalworks
- 80 µm powder coating
- Very compact dimensions for easy handling & transportability, up to 14 units per truck
- Central lifting eye, forklift pockets for effective handling
- Plug & play, colour coded cables and connectors
- Guided main coiled cable to avoid damage during tower operation
- Control panel alarms for engine proteciton and fuel level indicator
- Circuit breaker for electrical protection against overload
- External emergency stop button
- Certified wind stability up tp 80 km/h
- 5 height adjustable stabilizers
- On board levels for guidance during stabilization

#### technical data

| Dimensions & weight       |                          |
|---------------------------|--------------------------|
| Dimensions min. (mm)      | 1830x1370x2560           |
| Dimensions max. (mm)      | 2420x2530x8500           |
| Total weight without fuel | 706 Kg                   |
|                           |                          |
| Features                  |                          |
| Rotation                  | 340°                     |
| Floodlights               | 6x160W                   |
| Lamps                     | LED                      |
| Options                   | Homologated road trailer |