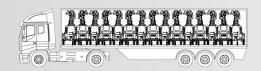

Our engineers know that the market needs a lighting tower that is rugged, long lasting and safe. The X-START LED has been created beginning from these characteristics. It is the best solution to your needs and guarantees 4200 sqm of illuminated area. 14 units can be loaded on a standard truck. To all of this, we added the technology that allows for maximum fuel efficiency and reliability.

# 4200 sqm

Units Per Truck